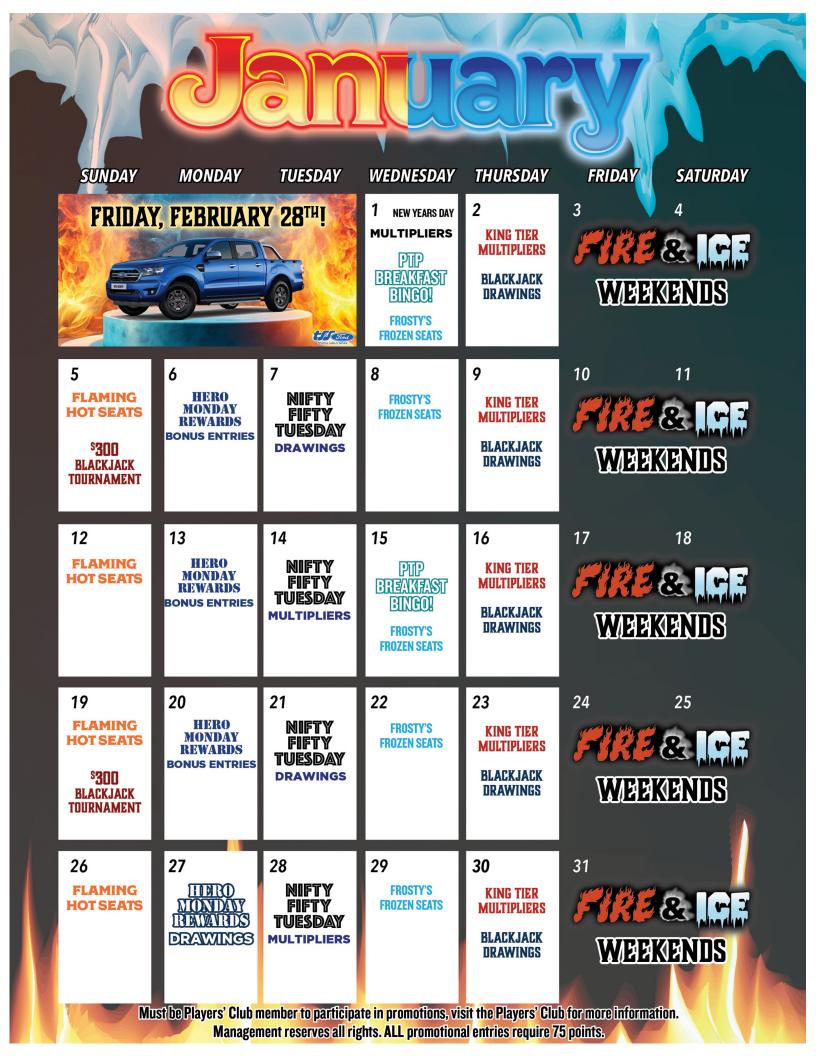

# <sup>\$</sup>50,000 FIRE & ICE FORD GIVEAWAY!

FRIDAY, FEBRUARY 28<sup>th</sup> • 7PM-10PM • CHECK-IN 4PM (IHC)

One LUCKY winner can drive away with a new FORD RANGER or <sup>\$</sup>28,000 CASH!

Vehicle giveaway at 10PM; other cash & prize drawings 7PM-9PM. Earn entries January 1<sup>st</sup> - February 28<sup>th</sup>.