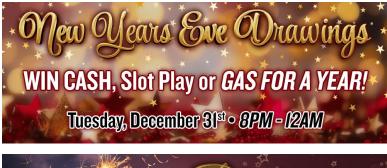

#### <sup>\$</sup>10,000 NEW YEARS EVE DRAWINGS

DECEMBER 31<sup>ST</sup> • 8PM-12AM • CHECK IN 5PM (IHC) Ring in the New Year with us! Two winners each hour have a chance to win the Top Prize of <sup>\$</sup>2,025 CASH, <sup>\$</sup>500 Bonus Slot Play or GAS FOR A YEAR! Earn entries December 1<sup>ST</sup>-31<sup>ST</sup>.