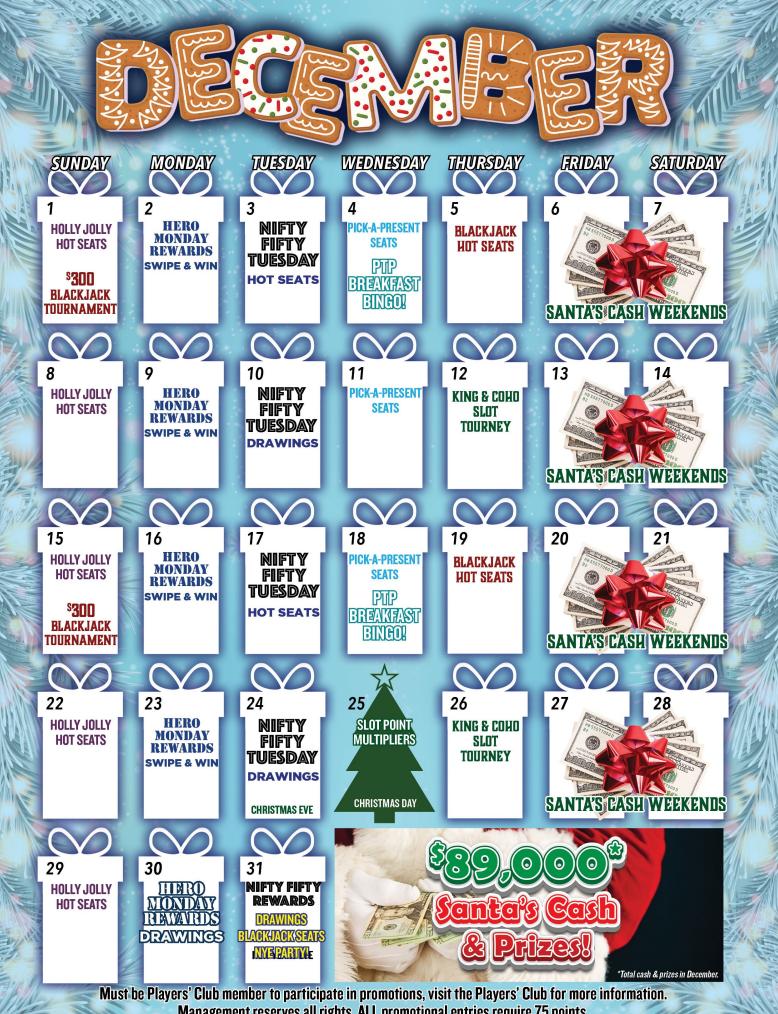

# DECEMBER 2024 PROMOTIONS

Entries earned during ENTIRE PROMOTIONAL PERIOD, unless noted as SAME DAY ENTRIES. Every 75 points earned on your Players' Club card gets you an entry ticket into a designated drawing (see drawings below). Stop by Players' Club for detailed information.

(IHC = INDIAN HEAD CASINO, PTP= PLATEAU TRAVEL PLAZA)

#### **HERO MONDAY**

#### **PROOF OF SERVICE REQUIRED FOR ALL HERO PROMOTIONS**

Honoring Military, First Responders and Healthcare Workers. Swipe at an MGT Kiosk for Bonus Slot Play and Bonus Entries into the Hero Monday Drawings. BSP rewards valid for 24 hours.

#### HERO MONDAY SWIPE & WIN MONDAYS\* • 12PM-8PM (IHC/PTP) \*EXCEPT 12/30/24

Earn 150 SAME DAY POINTS and Swipe for Bonus Slot Play, entries into the Hero Monday Drawings, or a Coca-Cola Gift Item.

#### HERO MONDAY DRAWINGS

DECEMBER 30<sup>TH</sup> • 1PM-3PM • CHECK-IN 11AM (IHC)

WIN <sup>\$</sup>550 CASH!

Must be a Hero to be eligible. Earn/receive entries Mondays in December.

## **NIFTY FIFTY TUESDAY**

#### MUST BE 50 YEARS OR BETTER FOR ALL NIFTY FIFTY PROMOTIONS

Swipe at an MGT Kiosk for Bonus Slot Play and Bonus Entries into the Nifty Fifty Drawings.

#### NIFTY FIFTY HOT SEATS

DECEMBER 3<sup>RD</sup> & 17<sup>TH</sup> • 1PM-5PM (IHC)

WIN <sup>\$</sup>100 Bonus Slot Play! Must be a NF member & actively using Club card to be eligible. **NIFTY FIFTY DRAWINGS** 

#### DECEMBER 10<sup>TH</sup> & 24<sup>TH</sup> • 12PM-3PM • CHECK-IN 10AM (IHC)

WIN up to <sup>\$</sup>600 CASH or up to <sup>\$</sup>500 Bonus Slot Play! Earn/receive entries select Tuesdays in December.

#### BLACKJACK PROGRESSIVE HOT SEATS

DECEMBER 31<sup>ST</sup> • 9:30PM-12:30AM (IHC) CASH PRIZES!

If no one is sitting in the Hot Seat, cash will roll over to the next drawing hour. See Table Games for details.

#### <sup>\$</sup>10,000 NEW YEARS EVE DRAWINGS

DECEMBER 31<sup>ST</sup> • 8PM-12AM • CHECK IN 5PM (IHC) Ring in the New Year with us! Two winners each hour have a chance to win the Top Prize of <sup>\$</sup>2,025 CASH, <sup>\$</sup>500 Bonus Slot Play or GAS FOR A YEAR! Earn entries December 1<sup>ST</sup>-31<sup>ST</sup>.

#### **NEW YEARS EVE MULTIPLIERS**

**DECEMBER 31**<sup>ST</sup> • **10AM-10PM (IHC/PTP)** Swipe at an MGT Kiosk for up to 7X slot points! *Multiplier based on tier; points viewable in 24 hours.* 

#### WEDNESDAY

# PICK-A-PRESENT HOT SEATS

WEDNESDAYS\* • 2PM-7PM (IHC) \*EXCEPT 12/25/24 Win a Holiday Present! Must be actively using Club card to be eligible.

# MISTLETOE MULTIPLIERS

WEDNESDAY, DECEMBER 25<sup>TH</sup> • 10AM-10PM (IHC/PTP)

Swipe at an MGT Kiosk for up to 7X slot points! Multiplier based on tier; points viewable in 24 hours.

BREAKFAST BINGO - Three Tepees Café DECEMBER 4<sup>TH</sup> & 18<sup>TH</sup> • 10AM-12PM (PTP)

The purchase of a Breakfast Buffet, fuel and/or convenient store goods will determine how many Bingo Card (s) are distributed. Every <sup>\$</sup>5 spent = 2 Bingo Cards.

Same day receipt; valid for that promotional day ONLY. NOW WITH DOOR PRIZES!

## THURSDAY

## BLACKJACK PROGRESSIVE HOT SEATS

DECEMBER 5<sup>TH</sup> & 19<sup>TH</sup> • 6PM-8PM (IHC) CASH PRIZES!

If no one is sitting in the Hot Seat, cash will roll over to the next drawing hour. See Table Games for details.

#### <sup>\$</sup>800 KING & COHO SLOT TOURNAMENT

DECEMBER  $12^{\text{TH}} \& 26^{\text{TH}} \bullet 6PM \bullet SIGN-UP 5PM (IHC)$ 

FREE entries and CASH prizes! Pays top 5 places! King & Coho tier members ONLY tournament.

## **FRIDAY & SATURDAY**

#### <sup>\$</sup>28,000 SANTA'S CASH WEEKENDS

FRIDAYS & SATURDAYS • 7PM-10PM • CHECK IN 4PM (IHC) WIN up to <sup>\$</sup>1,200 CASH or up to <sup>\$</sup>700 Bonus Slot Play!

# Earn entries December $1^{ST} - 28^{TH}$ .

## SUNDAY

<sup>\$</sup>300 BLACKJACK TOURNAMENT

**DECEMBER 1<sup>ST</sup> & 15<sup>TH</sup> • 3PM (IHC)** <sup>\$</sup>12 buy-in, one-time <sup>\$</sup>10 re-buy. Pays top 3 places in CASH & a Gift Card! <sup>\$</sup>12 buy-in is FREE for King tier members!

#### HOLLY JOLLY HOT SEATS

SUNDAYS • 1PM-5PM (IHC) WIN <sup>\$</sup>100 CASH!

Must be actively using Club card to be eligible.